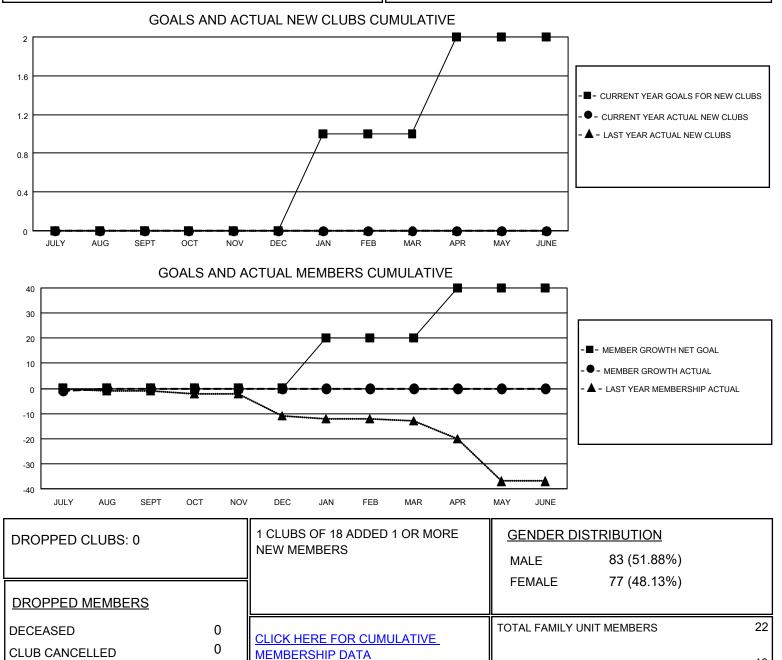

## LOCATION RUSSIAN FEDERATION

District 123

Results as of: 7/31/2020

| Clubs                 |               |           |               | Members               |                         |                         |                                                    |
|-----------------------|---------------|-----------|---------------|-----------------------|-------------------------|-------------------------|----------------------------------------------------|
| RESULTS FOR 2020-2021 |               |           |               | RESULTS FOR 2020-2021 |                         |                         |                                                    |
| QUARTER               | NEW CLUB GOAL | NEW CLUBS | DROPPED CLUBS | QUARTER ME            | MBER GROWTH NET<br>GOAL | MEMBER GROWTH<br>ACTUAL | DROPPED<br>MEMBERS ACTUAL<br>(including transfers) |
| JULY/AUG/SEPT         | 0             | 0         | 0             | JULY/AUG/SEPT         | 0                       | 1                       | 2                                                  |
| OCT/NOV/DEC           | 0             | 0         | 0             | OCT/NOV/DEC           | 0                       | 0                       | 0                                                  |
| JAN/FEB/MAR           | 1             | 0         | 0             | JAN/FEB/MAR           | 20                      | 0                       | 0                                                  |
| APR/MAY/JUNE          | 1             | 0         | 0             | APR/MAY/JUNE          | 20                      | 0                       | 0                                                  |